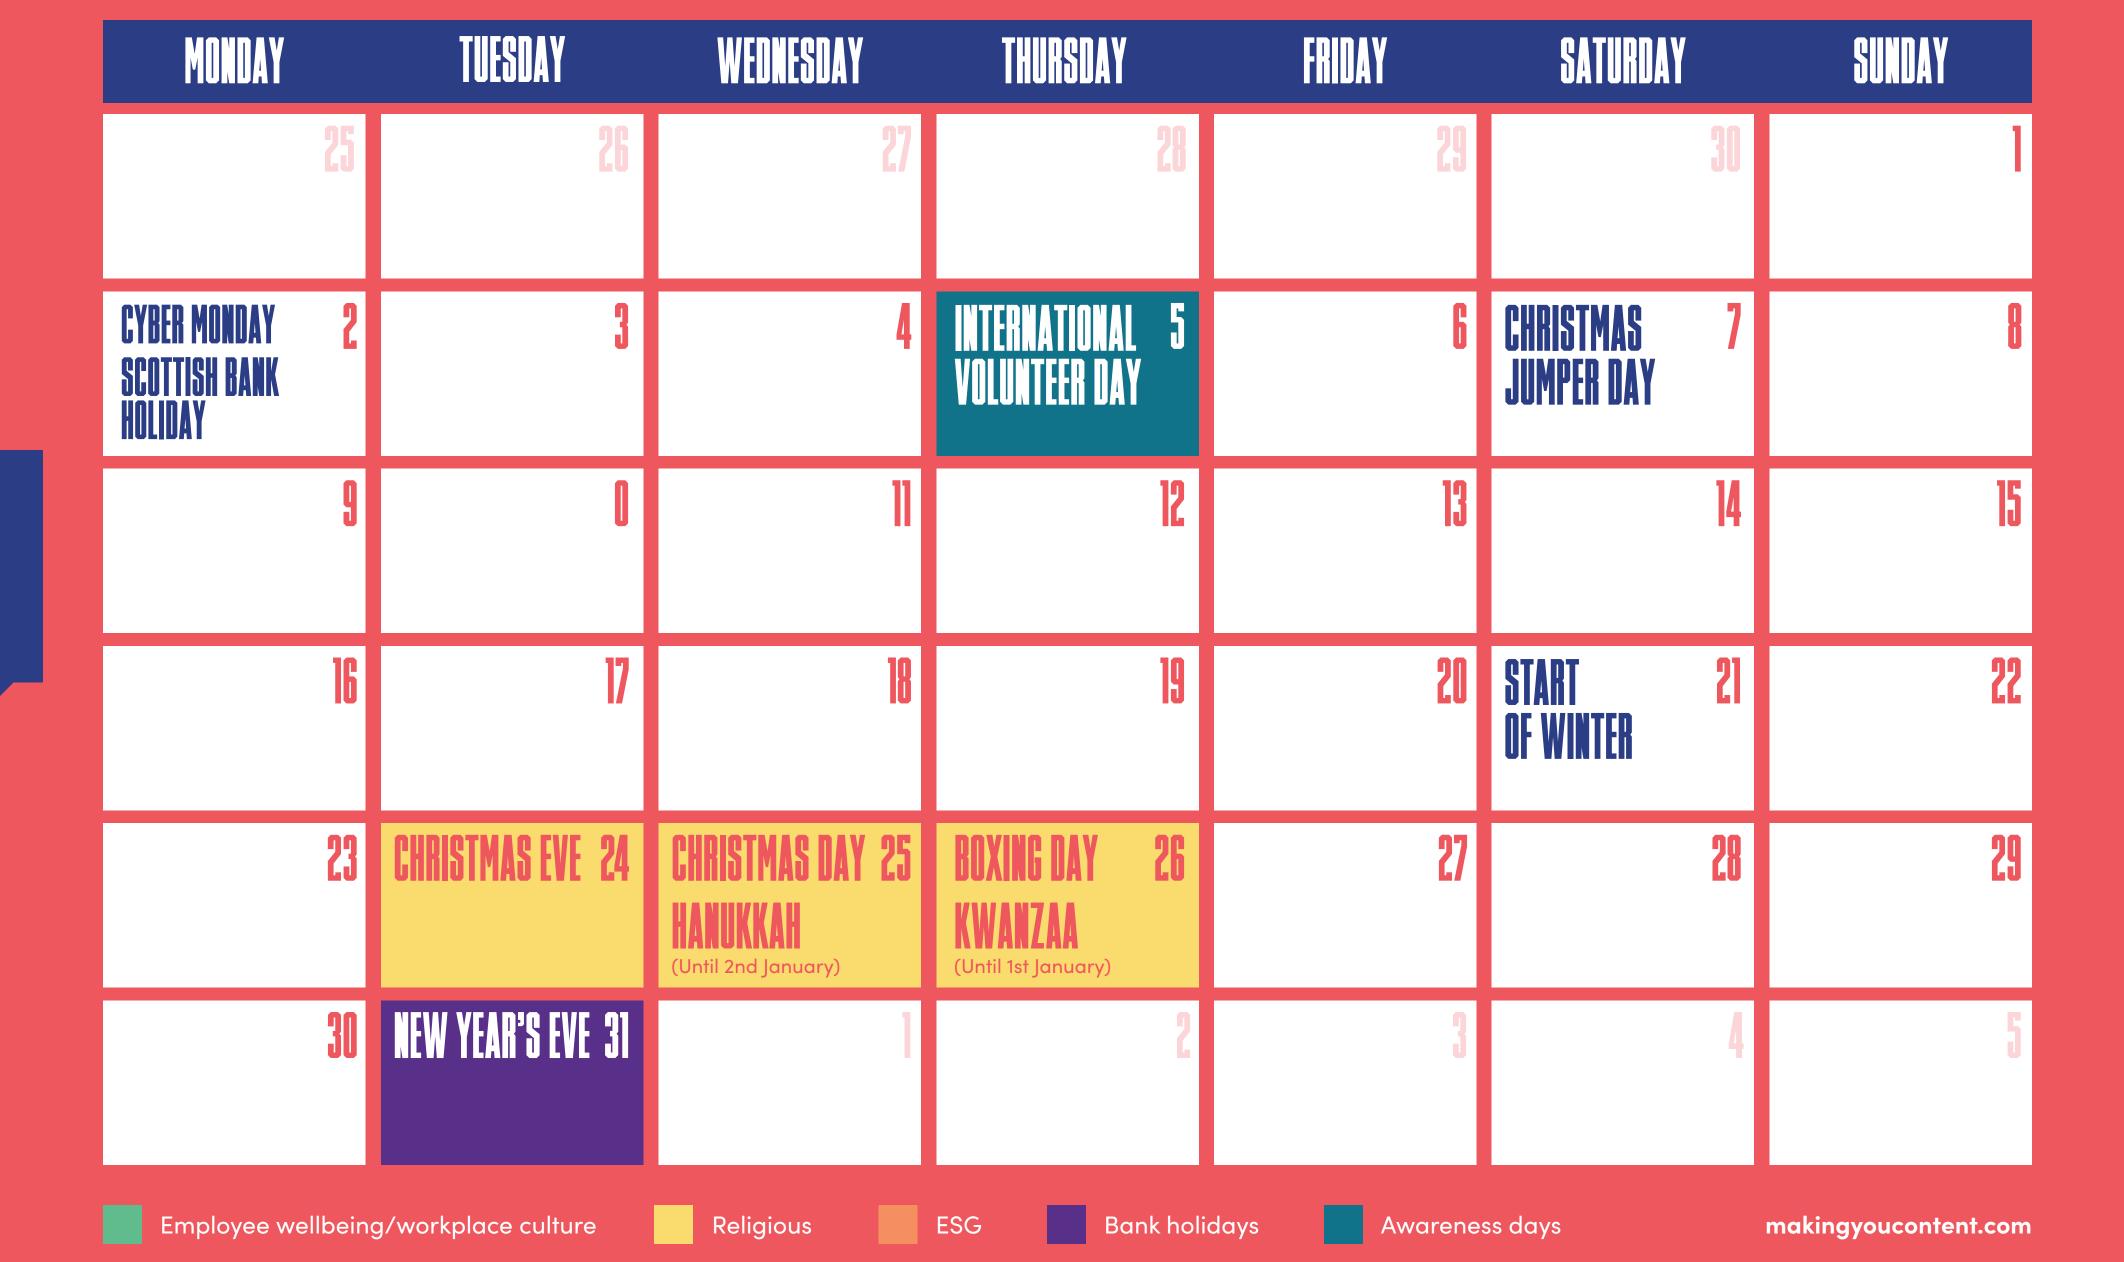

#### DECEMBER

Ready to unwrap this month's potential? Just remember to balance all the festive posts with content that adds genuine value for your audience.

#### ON THE RADAR THIS MONTH...

Decembeard