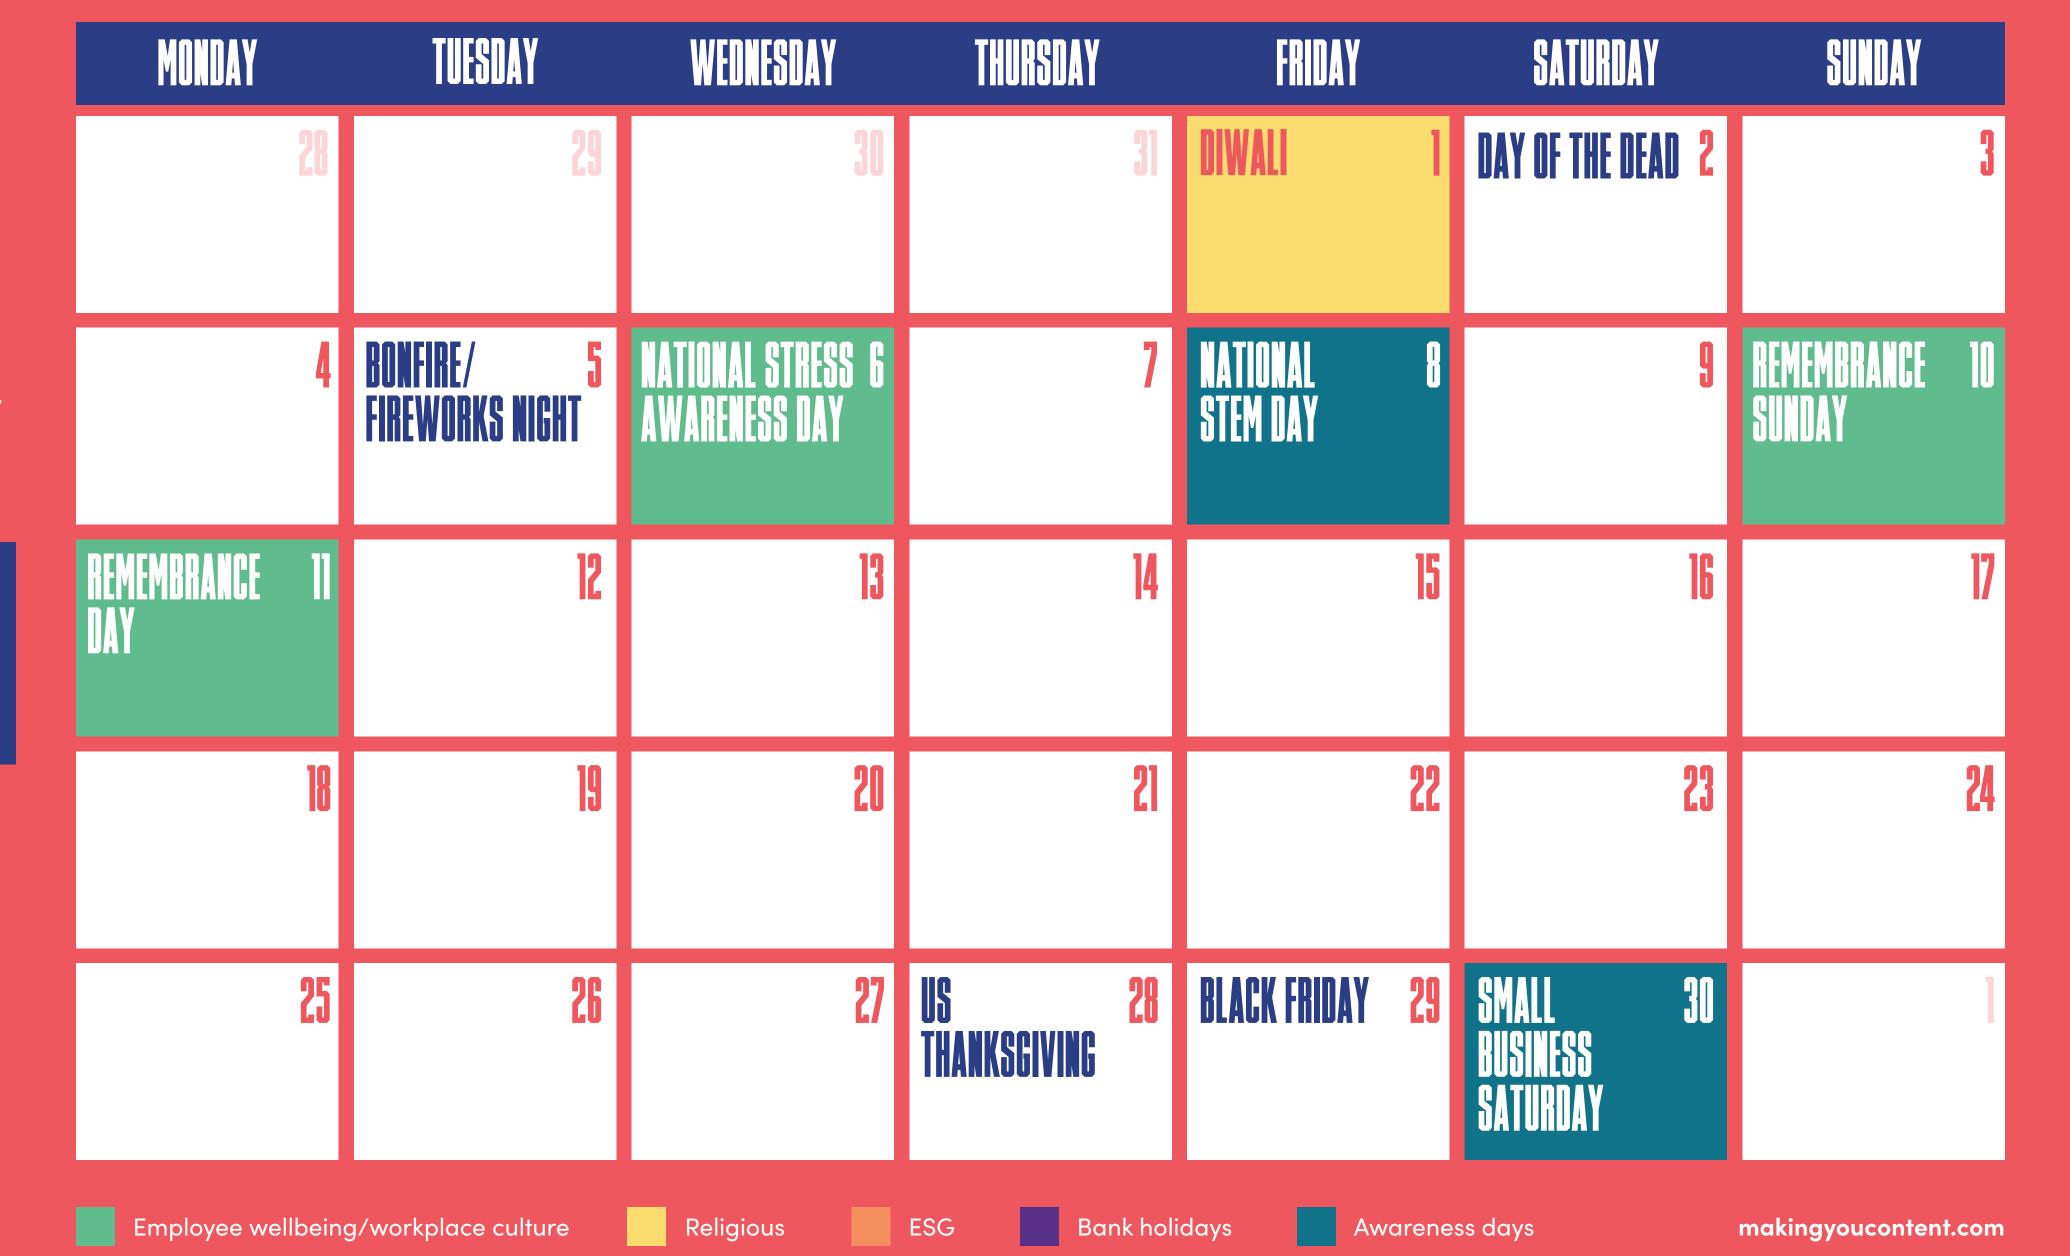

#### NOVEMBER

With dates like
Movember, National
Stress Awareness Day,
and Remembrance
Sunday, this is a month
filled with purpose.
Embrace the opportunity
to start powerful
conversations.

Movember